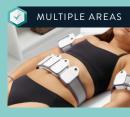

#### WHAT IS EVOLVE TRIM?

Evolve Trim is an innovative non-invasive, non-surgical solution designed specifically to reduce the unsightly appearance of cellulite. Multiple body areas can be treated simultaneously leaving you with a more natural looking you.

#### WHAT IS EVOLVE TONE?

Evolve Tone is an innovative non-invasive solution designed specifically to increase muscle strength. It is a non-surgical procedure which will enhance the shape and tone of your body. Multiple body areas can be treated simultaneously leaving you with a more toned and defined physique.