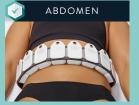

### **EVOLVE TONE**

A non-invasive hands-free procedure specifically designed to simultaneously remodel multiple body areas to improve the appearance of your skin.

A non-invasive, hands-free solution to improve the appearance of skin, reduce dimpled skin, and improve elasticity.

Ideal for all areas of the body that require fat reduction.

A non-invasive, hands-free treatment to improve the definition of your natural physique without the downtime or scars associated with invasive surgery. Easily tone your abdomen, hips, and buttocks.